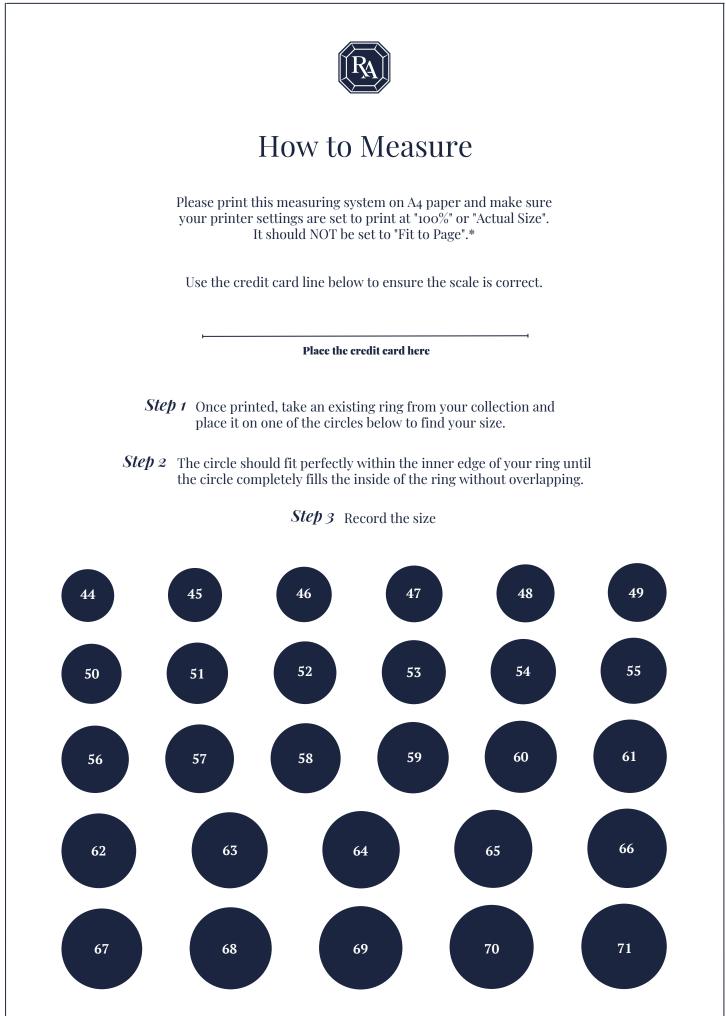

## FITTING GUIDE Rings

At Ronald Abram, we would like to ensure your ring is the perfect fit.

Visiting a jewellery professional will always provide the most accurate measurement but this guide offers the next best solution.\*

If you would like in-person assistance, please visit our salon at The Mandarin Oriental Hotel in Hong Kong for our complimentary measuring service.

| EUROPE (MM) | US     | JAPAN | UK    |
|-------------|--------|-------|-------|
| 41          | 2      | 2     | D     |
| 44          | 3      | 4     | F     |
| 45          | 3 1/4  | 4 1⁄2 | F ½   |
| 46          | 3 3/4  | 6     | G ½   |
| 47          | 4      | 7     | Н     |
| 48          | 4 1⁄2  | 8     | I     |
| 49          | 5      | 9     | I 1⁄2 |
| 50          | 5 1/4  | 10    | J ½   |
| 51          | 5 1/2  | 11    | К     |
| 52          | 6      | 12    | L     |
| 53          | 6 1⁄2  | 13    | М     |
| 54          | 6 3⁄4  | 14    | M ½   |
| 55          | 7 ¼    | 15    | N ½   |
| 56          | 7 1⁄2  | 16    | 0     |
| 57          | 8      | 17    | Р     |
| 58          | 8 1/4  | 18    | P ½   |
| 59          | 8 3⁄4  | 19    | Q ½   |
| 60          | 9      | 20    | R     |
| 61          | 9 1⁄2  | 21    | S     |
| 62          | 9 3⁄4  | 22    | S ½   |
| 63          | 10 ¼   | 23    | T ½   |
| 64          | 10 1⁄2 | 24    | U     |
| 65          | 11     | 25    | V     |
| 66          | 11 ¼   | 26    | V ½   |
| 67          | 11 3⁄4 | 27    | W ½   |
| 68          | 12     | 28    | Х     |
| 69          | 12 1⁄2 | 29    | Y     |
| 70          | 13     | 30    | Z     |
| 71          | 13 ¼   | 31    | Z 1⁄2 |

## Considerations

- Ring size can vary depending on the time of day and weather/temperature conditions.
  - ♥ Ring size will also vary across both hands.

- Size may also vary according to ring design. A wider ring band may be a more snug fit compared to a narrow or slim band.
- Multiple ring resizing is not suggested as it may weaken the structure of the piece, so an accurate measurement is essential.
- ♥ Certain designs are not resizable, including most eternity bands.
- ♥ You are welcome to contact us for further measurement advice.