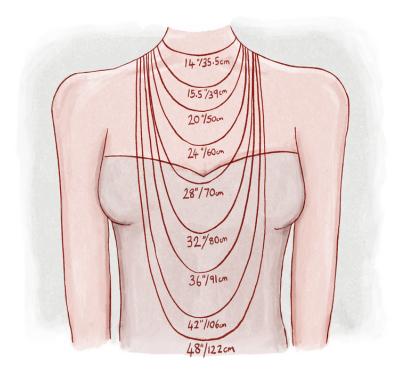

## Choosing a Length

Deciding on a necklace length depends on several factors including height, body type, bone structure, outfit choice and personal preference.

Our standard-length measures 15 ½" and is a popular choice, but our advice is to try on an existing necklace in your collection to establish your preferred length.

Using a measuring tape, record the length from end to end including clasp.

If you would like in-person assistance, please visit our salon at The Mandarin Oriental Hotel in Hong Kong for our complimentary measuring service.